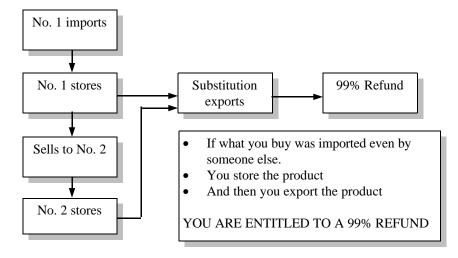

Substitution-You need not export the imported material in order to qualify. You must export a product "fungible" (commerically indentical) to the imported product and in the SAME CONDITION as the imported product at the time of importation. Divisions or plant locations of the same corporation can share imports and exports.

## Same Condition Drawback

Manufacturer's Drawback