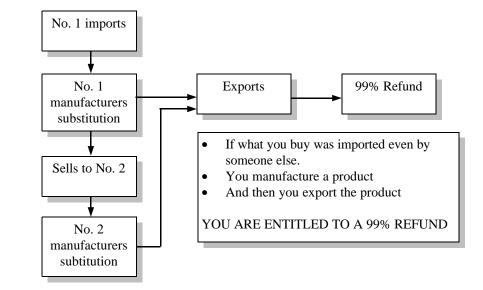

## **Duty Drawback**

Substitution-The exported or delivered product need NOT contain imported merchandise in order to claim, but must contain merchandise in the "same kind and quality" as imported. Divisions or plant locations of the same corporation can share imports and exports.